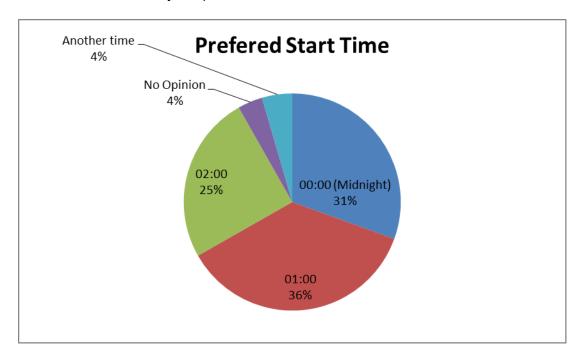

Question 3: What is your preferred switch off time?

Question 4: To what extent do you with agree or disagree with street lights being switched off for a minimum of two hours per night in the following areas in the county?