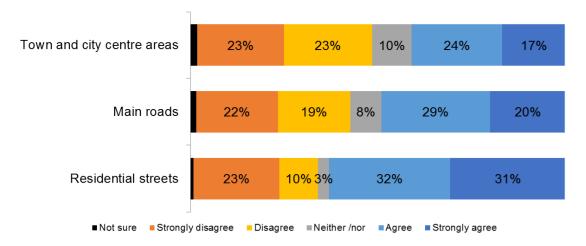

Question 3: What is your preferred switch off time?

Question 4: To what extent do you with agree or disagree with street lights being switched off for a minimum of two hours per night in the following areas in the county?