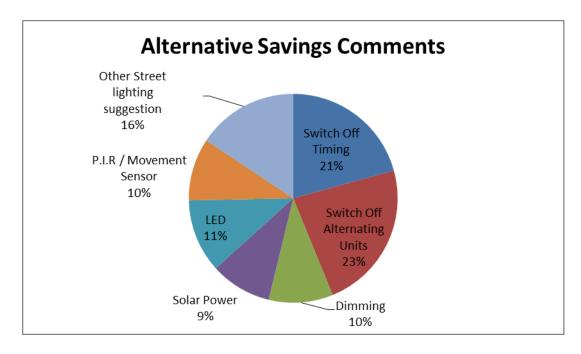

Question 5: Please describe what, if any, impact, the proposals contained in this consultation could have on: you or your family, people you know or work with, your organisation or group.

Question 6: If you have any alternative suggestions to the proposals in this consultation on how the County Council could make savings from street lighting services.