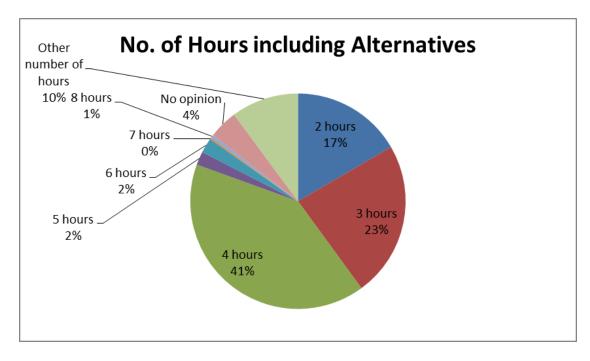

## **Public Consultation Responses**

Question 1: To what extent do you agree or disagree with the proposal to turn off street lights for a minimum of two hours a night, every night?

Question 2: For how many hours would you prefer street lights to be switched off during the night?