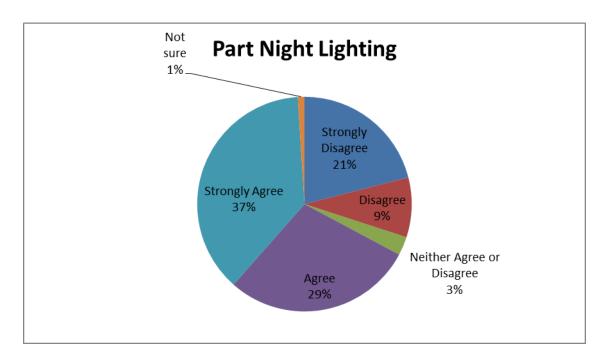

## **Public Consultation Responses**

Question 1: To what extent do you agree or disagree with the proposal to turn off street lights for a minimum of two hours a night, every night?

Question 2: For how many hours would you prefer street lights to be switched off during the night?