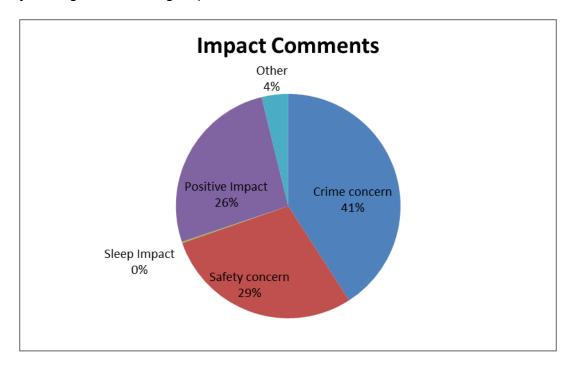

Question 5: Please describe what, if any, impact, the proposals contained in this consultation could have on: you or your family, people you know or work with, your organisation or group.

Question 6: If you have any alternative suggestions to the proposals in this consultation on how the County Council could make savings from street lighting services.